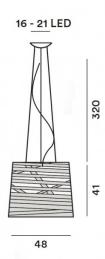

#### PRODUCT SPECIFICATION

| Light<br>Source: | 28W, 2700K, 3840 Lumens                                                                                                                                                       |
|------------------|-------------------------------------------------------------------------------------------------------------------------------------------------------------------------------|
| IP Code:         | 20                                                                                                                                                                            |
| Dimming:         | Non-dimmable<br>or<br>Dimmable via Dali dimming systems or Push to<br>make/ switch dimming. Please consult your<br>electrician, additional wiring may be required on<br>site. |
| Dimensions:      | Ø48cm shade<br>41cm shade height<br>320cm drop                                                                                                                                |