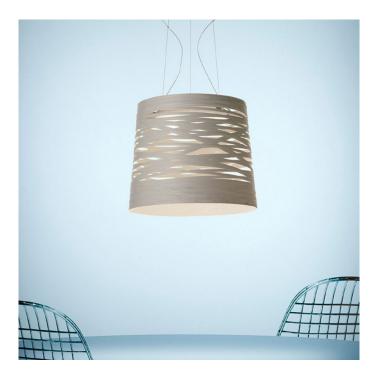

### Tress LED Large Pendant Light by Foscarini

The Tress LED large pendant is a beautiful and contemporary light that has a lovely woven pattern made using a new composite material that combines resin tape and fibreglass. Made by Marc Sadler, this pendant is perfect for many spaces to provide a big illumination and has a long-lasting integrated LED light source.

This pendant light is available in a non-dimmable or dimmable option and in three colours, black, white or greige (a mix of grey and beige). You can use alone or mix and match colours to create a varied and stunning feature light. Use in rows or clusters over tables which will light up underneath the downward directed glow. Wonderful for homes and professional settings, match with other lights from the Foscarini Tress collection.