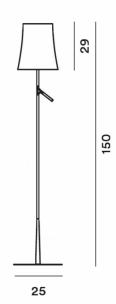

#### PRODUCT SPECIFICATION

Light Source: 8.4W, 2700K, 655 Lumens

IP Code: 20

**Dimming:** Integrated dimmer on the product.

Dimensions: Shade Height: 29cm

Height: 150cm Base: Ø25cm

For all sales and technical enquiries, please contact: