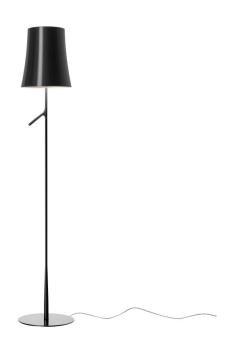

# Foscarini Birdie LED Floor Lamp

LA9230/DIM

SOURCE: https://www.davidvillagelighting.co.uk/product/Foscarini-Birdie-LED-Floor-Lamp/14027

## Foscarini Birdie LED Floor Lamp

A part of the unique Foscarini Birdie collection, the Birdie LED floor lamp has a whimsical dimmer switch that evokes a branch coming out of a tree trunk. The shade has clean, smooth lines and is fitted with a diffused LED light source to produce an energy-saving, soft glow. This floor lamp can be used in many spaces as its one-of-a-kind character can translate across a variety of settings.

The Birdie LED floor light is available in 3 finishes, ranging from the sophisticated copper to the more playful aquamarine. The versatility and design of this floor light is flawless and will function as both a decorative piece of furniture and an ambient light source. Create the right light setting for you with the dimmable function and pair it with other lights from the collection to create a consistent lighting scheme in your interior.