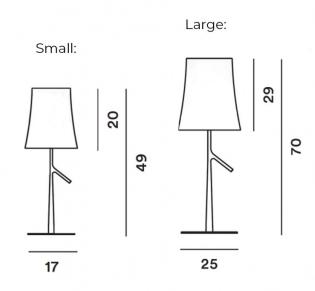

### PRODUCT SPECIFICATION

Light Source: 8.4W, 2700K, 655 Lumens

IP Code: 20

**Dimming:** Integrated dimmer on the product.

Dimensions: Small:

Height: 49cm Shade Height: 20cm Base: Ø17cm

Large:

Height: 70cm Shade Height: 29cm Base: Ø25cm