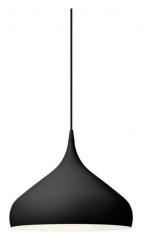

## &Tradition Spinning BH2 Pendant

SOURCE: https://www.davidvillagelighting.co.uk/product/Tradition-Spinning-BH2-Pendant/14017

# Spinning BH2 Pendant Light by & Tradition

The spinning-top toy, a childhood favourite, inspires to the joyful form of the Spinning Light along with the process of metal spinning. Here, form truly meets function in an innovative way. It's sleek, it's sexy and it's sure to become a new classic.

### **PRODUCT SPECIFICATION**

Ø40cm

Light Source: 1 x Max 8.5W LED E27 (excluded)

**IP Code:** 20

**Dimming:** Dimmable via mains phase dimming.

Dimensions:

Height: 34cm Cable Length: 4m