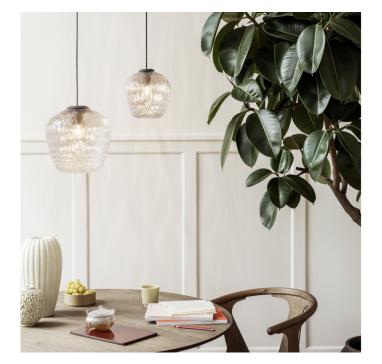

### &Tradtion Blown Pendant Light

For his first collaboration with &Tradition, designer Samuel Wilkinson was inspired by both lighthouses and raspberries, and the result—Blown—is predictably unique; a stylish pendant whose unusual quilted shade is sure to attract attention.

David

Village Lighting

The &Tradition Blown pendant is produced through a mixture of modern digital technologies and traditional glass-blowing techniques, and the result is a design which is equal parts classical and contemporary. A metal mould is created using 3D CAD software to give &Tradition's team of expert glassblowers total control over the inflation of a series of diamond-shaped bubbles, so as to ensure that light is reflected at the optimal angles. This hybrid process echoes &Tradition's dedication to bridging the gap between old and new and makes the Blown pendant, and Samuel Wilkinson, a more than welcome addition to their icon-filled catalogue.

As a standalone feature this pendant light is a warm, elegant solution for any home, hotel, or restaurant environment, but create a cluster of several pendants for even more atmospheric results. Available in a clear silver lustre which allows the diamond pattern to be softly projected around the room.