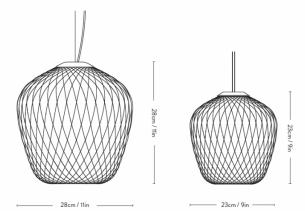

#### **PRODUCT SPECIFICATION**

| Light Source: | SW3: 1 x Max 6W LED E27 (excluded)<br>SW4: 1 x Max 2.5W LED E14 (excluded) |
|---------------|----------------------------------------------------------------------------|
| IP Code:      | 20                                                                         |
| Dimming:      | Dimmable via mains phase dimming.                                          |
| Dimensions:   | SW3: Ø28cm, Height: 28cm<br>SW4: Ø23cm, Height: 23cm                       |