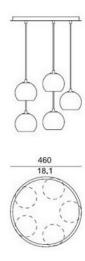

#### PRODUCT DESCRIPTION

Chrome Structure.

Diffuser in chromed glass with gold pleated lining.

Black fabric wrapped cable.

Light: 5 x 5W LED. Non-dimmable

This light may be customised on request to include increased number of diffusers - see image below. Please  $\underline{\text{contact us}}$  for more details.