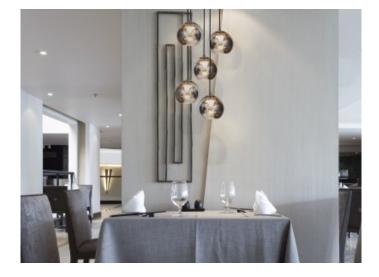

#### PRODUCT DESCRIPTION

Chrome Structure.

Diffuser in chromed glass with gold pleated lining.

Black fabric wrapped cable.

Light: 5 x 5W LED. Non-dimmable

This light may be customised on request to include increased number of diffusers - see image below. Please  $\underline{\text{contact us}}$  for more details.