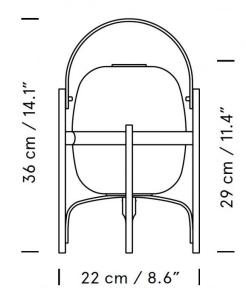

#### PRODUCT SPECIFICATION

Light Source: 1 x Max 3.4W E27 LED (included)

IP Code: 20

**Dimming:** In-line on/off switch included on cable.

**Dimensions:** Width: 22cm

Height: 29cm

Height with Handle: 36cm Cable Length: 140cm