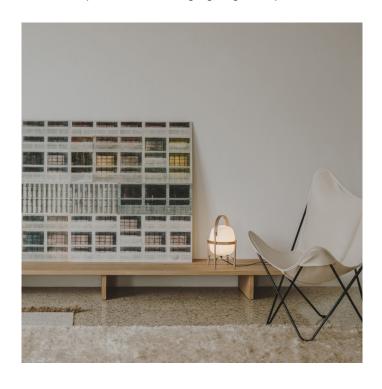

## Santa & Cole Cestita Table Lamp

The Cestita is the little sister of Miguel Milá's very famous <u>Cesta lamp</u>, both designed nearly fifty years ago. The Cestita table lamp creates a pleasant ambience, and the wooden handle makes moving the lamp tactile and easy to move around.

An iconic, almost traditional piece and reminiscent of Japanese lanterns, the Cestita table light catches the eye with its charming design and pairs beautifully with the larger Cesta light. The Cestita has a cherry wood structure paired with the choice between a white opal polyethene or white opal glass shade. Let yourself be enchanted by this whimsical table lamp.