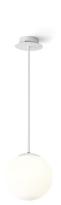

# **Modoluce Multiball Suspension**

The Modoluce Multiball Suspension offers a playful and highly customisable lighting solution, featuring a series of opal globes in varying diameters. Each globe is crafted from PMMA and can be connected by a sleek metal structure, available in either black or white finishes. The design's flexibility allows the globes to be arranged at different heights, creating unique compositions tailored to your space.

This versatile lighting system can be grouped in clusters or arranged as individual pendants to create infinite configurations. Perfect for both residential and commercial environments, the Multiball Suspension introduces a touch of modern elegance and creative flair to dining areas, living rooms, reception spaces, and more.