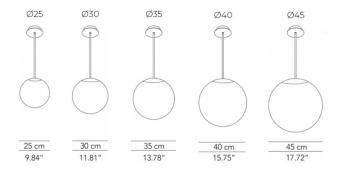

Dimensions: Ø25:

Shade: Ø25cm Drop: 36-106cm

Ø30:

Shade: Ø30cm Drop: 41-111cm

Ø35:

Shade: Ø35cm Drop: 46-116cm

Ø40:

Shade: Ø40cm Drop: 51-121cm

Ø45:

Shade: Ø45cm Drop: 56-126cm