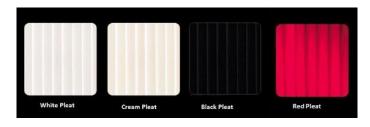

## PRODUCT DESCRIPTION

Beautiful rectangular suspension, available in 3 lengths: 100cm, 120cm and 180cm.

Diffuser is available in cream, white, black or red translucent ribbon. Satin nickel ceiling rose (7cm diameter) - with lower diffuser included. This light is dimmable.