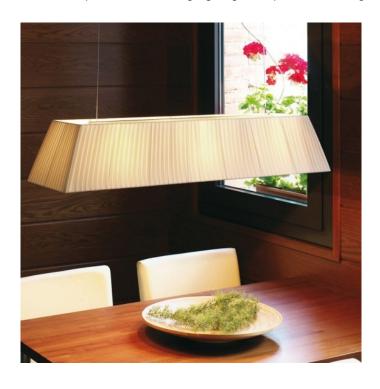

## PRODUCT DESCRIPTION

Beautiful rectangular suspension, available in 3 lengths: 100cm, 120cm and 180cm.

Diffuser is available in cream, white, black or red translucent ribbon. Satin nickel ceiling rose (7cm diameter) - with lower diffuser included. This light is dimmable.

Ideal for large spaces in the hotel, hospitality, leisure and education industries, and also residential applications.

Maximum Drop on 100cm/120cm - 170cm Maximum Drop on 180cm - 150cm

100cm: 3 x 47watt E27 Energy Saver. Dimmable 120cm: 5 x 47watt E27 Energy Saver. Dimmable 180cm: 6 x 47watt E27 Energy Saver. Dimmable