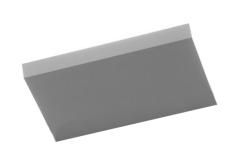

## Davide Groppi Sol 2 LED Wall Light

Davide Groppi Sol 2 LED Wall Light was designed by Omar Carraglia in 2008. This wall light is designed as a pure form, serving as a simple yet elegant structure for the light source. By seamlessly incorporating light into the surrounding space, it becomes an integral architectural element, enhancing the overall design and functionality of the environment.

Sol 2 LED Wall Light is a rectangular frame which can be positioned as both an upward and downward light. Sol 2 can be strategically arranged in multiples to produce an aesthetically pleasing display, resulting in a clean ensemble. Available in a matte white colourway, this minimalistic wall light can be featured in both commercial and residential settings.