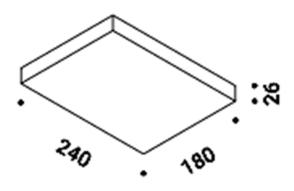

### PRODUCT SPECIFICATION

Light Source: 24W, 3000K, 1959 Lumens

IP Code: 20

**Dimming:** Dimmable via IGBT/Triac dimming systems.

Dimensions: Height: 2.6cm

Length: 24cm Width: 18cm

For all sales and technical enquiries, please contact: