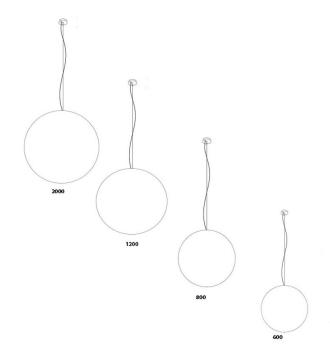

Davide Groppi's Moon Suspension Light is available in four different sizes from Ø 60cm to Ø 200cm. The Moon collection also includes Davide Groppi Moon Table Lamp and Davide Groppi Moon 60 DE Suspension Light.

**Dimensions:** 

Shade: Ø 60cm

Shade: Ø 80cm

120

Shade: Ø 120cm

Shade: Ø 200cm

Cable: 260cm