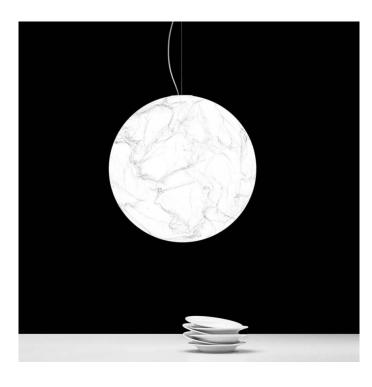

## **Davide Groppi Moon Suspension** Light

The Moon Suspension Light was designed by Davide Groppi in 2005. Moon was created from the dream of bringing the moon inside your own home. Each shade has been hand-made with Japanese paper which makes every pendant unique. A traditional style shade, but with an imaginative modern twist, Moon is made from rich Japanese paper shaped into soft curves which seamlessly blend elegance and playfulness.

Davide Groppi's Moon Suspension Light is available in four different sizes from Ø 60cm to Ø 200cm. The Moon collection also includes Davide Groppi Moon Table Lamp and Davide Groppi Moon 60 DE Suspension Light.