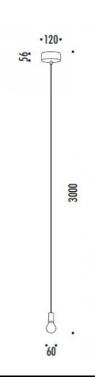

### PRODUCT SPECIFICATION

Light Source: 4W, 3000K, 420 Lumens IP Code: 20 Dimming: Non Dimmable Dimensions: Height: 22.7cm

Width: 6cm Drop Length: 300cm