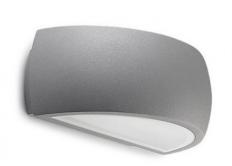

#### Delfo

Curved design light for lighting vertical surfaces. Body produced in high grade injected aluminium and comes complete with a frosted glass diffuser. Available in light grey or dark grey.

Structure material: High purity aluminium

Diffuser material: Glass Diffuser finish: Sandblasted

Lamp: 1x E27 60Watt - included