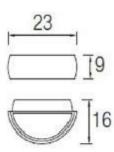

#### Delfo

Curved design light for lighting vertical surfaces. Body produced in high grade injected aluminium and comes complete with a frosted glass diffuser. Available in light grey or dark grey.

Structure material: High purity aluminium

Diffuser material: Glass Diffuser finish: Sandblasted

Lamp: 1x E27 60Watt - included

## PRODUCT SPECIFICATION

IP Code: 65