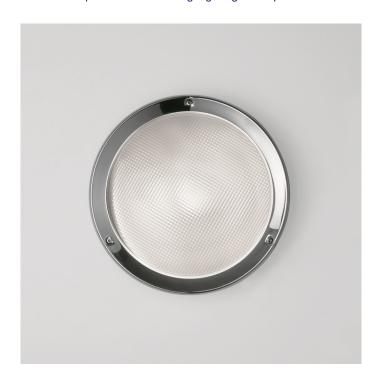

## Niki by Artemide

The Niki wall or ceiling light is bears similarities to both modern and more traditional designs. A shape which is familiar to all and can easily compliment any space, either residential or commercial. This outdoor light was designed by Artemide's founder, Ernesto Gismondi, whose designs adhere to meaningful innovation.

The light has a stainless steel frame, in either gloss or satinised finish, and a prismatic white glass diffuser. You can install both outdoors (IP65) and indoor.