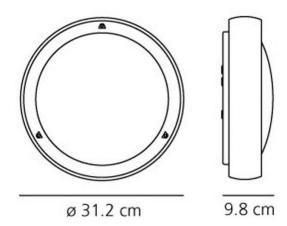

#### PRODUCT SPECIFICATION

**Light Source:** 1 x 75W E27 or LED E27 equivalent(excluded)

IP Code: 65

**Dimming:** Non dimmable. **Dimensions:** Ø 31.2 cm

9.8 cm depth

For all sales and technical enquiries, please contact: