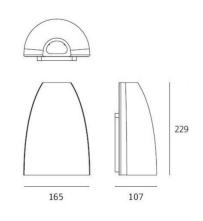

#### **PRODUCT SPECIFICATION**

Light Source: 12W, 3000K, 618 lumens

| <b>IP Code:</b> 65                                            |  |
|---------------------------------------------------------------|--|
| Dimensions: 16.3 cm length<br>10.6 cm width<br>22.9 cm height |  |