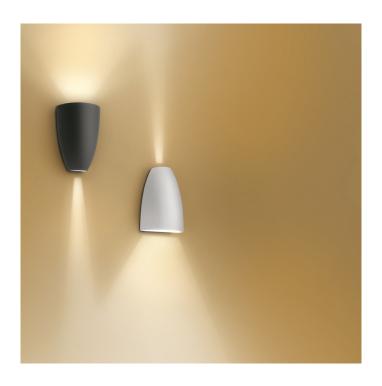

## Molla by Artemide Architectural

Light fixture with 2 combined light beams: the large one with lighting function and the narrow one with decorative function.

Wall installation: the fixture can be installed with the main beam pointed either downwards or upwards according to the kind of lighting desired (direct or indirect).

The large beam is obtained by the combination of a monochromatic LED light source with a reflector. The narrow beam is obtained by the combination of a monochromatic LED light source with a high-performance projector.

Wall installation. The fixture can be installed with the main beam pointed either downwards or upwards according to the kind of lighting desired (direct or indirect).