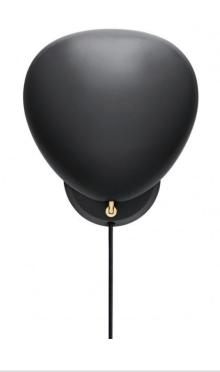

## **Cobra Wall Lamp by Gubi**

Designed by Greta M. Grossman in the 1950s, the Cobra Wall Lamp is an iconic light that combines simplicity and elegance. Part of the celebrated Cobra collection, this wall light takes its name from the cobra-like shape of its shade. With a 360-degree adjustable shade and a flexible arm, this lamp provides tailored lighting for entrances, hallways, and even bedside use. The softedged form and powder-coated steel construction bring a modern aesthetic to any interior, creating a chic and timeless look.