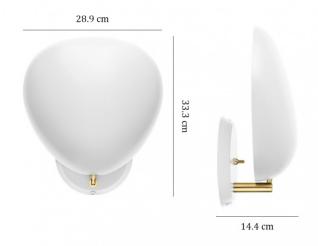

#### PRODUCT SPECIFICATION

Light Source: 1 x Max 28W E14 (Excluded)

IP Code: 20

**Dimming:** Integrated on/off switch on the product.

Dimensions: Depth: 14.4cm

Width: 28.9cm Height: 33.3cm

For all sales and technical enquiries, please contact: