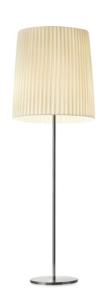

## **Modoluce Romeo Floor Lamp**

The Modoluce Romeo Floor Lamp is an oversized statement piece, ideal for hospitality and luxury residential spaces. This beautifully crafted floor lamp features a hand-made plissé fabric shade in a classic cream finish, perfectly complemented by a satin nickel metal structure.

Available with a large 70cm diffuser, the Romeo floor lamp delivers a soft, diffused glow that creates an inviting and tranquil atmosphere. For additional personalisation, the fabric shade is offered in a wide range of colours, ensuring the lamp can seamlessly integrate into any interior design scheme.