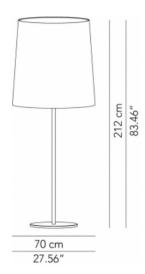

#### PRODUCT SPECIFICATION

Light Source: 4 x Max 70W E27 (Excluded)

IP Code: 20

**Dimming:** In-line on/off switch included on cable.

Dimensions: Shade: Ø70cm

Height: 212cm