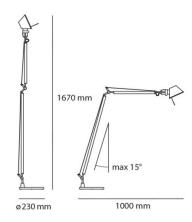

#### PRODUCT SPECIFICATION

Light Source: 8W, 3000K, 761 Lumens

IP Code: 20

**Dimming:** Integrated dimmer on the product.

Dimensions: Height: 167cm

Depth: 100cm Shade: Ø15cm Base: Ø23cm

For all sales and technical enquiries, please contact: