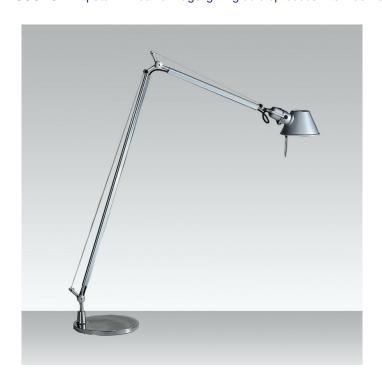

## **Tolomeo Reading LED Floor Lamp**by Artemide

The Tolomeo Reading LED floor lamp is a part of the award winning <u>Artemide Tolomeo collection</u> and has the versatility and purist design you look for in a designer light. The shade and body can be adjusted to direct the flow of light whichever way suits you. The floor lamp has a sleek aluminium finish which is stylish and contemporary, bringing a chic touch to the room.

Whether next to your office desk or by your armchair, the Tolomeo Reading LED floor light is a perfect companion. The LED light source is included and offers a bright glow which is long-lasting and eco-friendly. Do not miss out on this classic piece of lighting which has been enjoyed by many for decades!