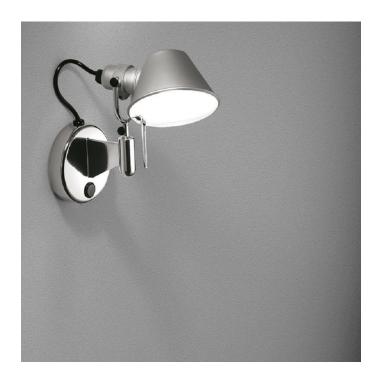

## Tolomeo Micro LED Wall Light by Artemide

The Tolomeo Micro LED wall light is a smaller light from the Artemide Tolomeo collection, designed by the renowned Michele de Lucchi & Giancarlo Fassina. Perfect for smaller rooms and to have a light that doesn't take up too much space, this wall light has a rotational lampshade so you can direct the light where you need.

The Tolomeo Micro LED wall lamp has an integrated dimmer switch so you can create the exact ambience you want. Perfect for use in bedrooms, kitchens, hallways and many more, you can use this wall lamp to create a welcoming atmosphere, to point at a particular feature or to use as a handing reading light. Match with other lights from the collection to create a consistent design scheme throughout your interior.