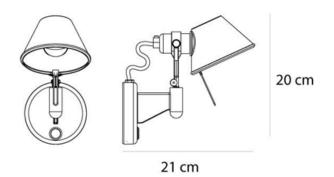

### PRODUCT SPECIFICATION

Light Source: 7W, 3000K, 648 Lumens

IP Code: 20

**Dimming:** Integrated dimmer on the product.

Dimensions: Height: 20cm

Depth: 20cm