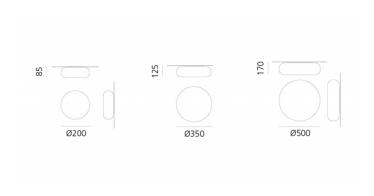

Dimensions: Itka 20 - Ø20cm, 8.5 cm H

Itka 35 - Ø35cm, 12.5cm H Itka 50 - Ø50cm, 17cm H

For all sales and technical enquiries, please contact:

+44 (0)114 263 4266

info@davidvillagelighting.co.uk

www.davidvillagelighting.co.uk