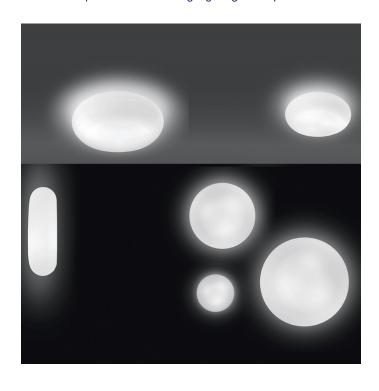

## Itka Wall / Ceiling by Artemide

An iconic light, part of the Itka collection by Naoto Fukasawa, the Itka wall and ceiling light has the characteristic flat hand-blown opaline glass diffuser. Although flat in shape, the diffuser emits a light evenly distributed in the room and doesn't create any shaded areas on its surface. These lights reveal the undeniable intelligence hidden behind them, in which aesthetics and performance are combined.

Fukusawa's "outline" way of thinking, tries to find the perfect balance while exploring the boundaries between objects, people and environment. The Itka wall and ceiling lights are available in the same three sizes as most lights in the collection; Itka 20, Itka 35 and Itka 50. Discover the <a href="Itka Collection">Itka Collection</a> and bring a warm ambience and aesthetics into your home.