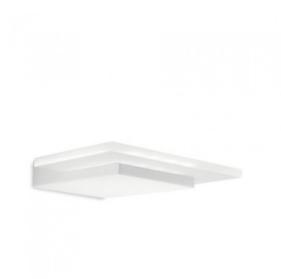

## PRODUCT DESCRIPTION

Light Attack Dub 15 Wall Light

This light has a minimalist design and emits light that seems to appear out of nowhere and spread from the ceiling, firm and soft at the same time.

Materials: white wrinkle-effect coated metal mounting frame; satin finished polymethylmethacrylate diffuser.