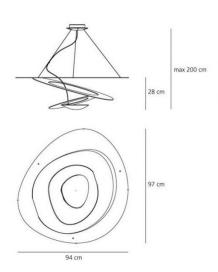

#### PRODUCT SPECIFICATION

Light Warmest White - 44W, 2700K, 3097 lumens Source: Warm White - 44W, 3000K, 3313 lumens

IP Code: 20

**Dimming:** Push to make/ switch dimming, dimmable using

push to make switches. Please consult your electrician, additional wiring may be required on

site.

Dimensions: 97 cm length

94 cm width 28 cm height 70-200 cm drop