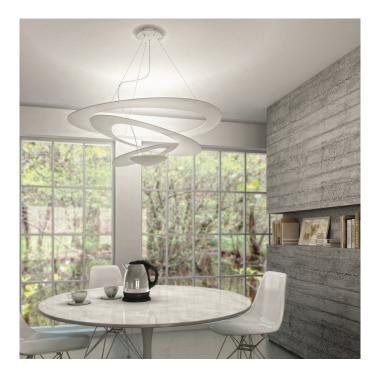

## **Pirce LED Suspension by Artemide**

This sculptural and contemporary design by Giuseppe Maurizio Scutellà for Artemide, this is the original suspension version of Pirce light, an extension to the existing Pirce range. Opening out of a slim disk are fluttering spirals, which fall gently downwards, creating magical effects of form and light in flowing twirls.

In the Pirce Suspension the lamp itself is placed in the lower dish of the light casting illumination upwards to give indirect light emission making this light by Artemide not only a special light source but also a unique piece of ceiling art. This Pirce Suspension is the original full size version of Artemide's Pirce light. Its more impactful size makes it ideal for large feature spaces in residential or commercial settings alike as it provides a bold and exciting centerpiece.

The LED version of Artemide's largest Pirce Suspension light contains an integrated LED light source. This version of the Pirce light is available in either a white or gold finish. For the white finish, you can chose from 2700k (warmest white light) or 3000k (warm white light). Pirce provides upward and indirect light.