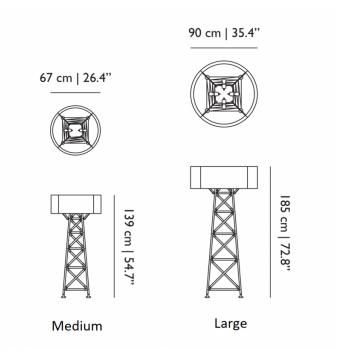

#### PRODUCT SPECIFICATION

**Light Source: Medium** - 2 x Max 75W E27 (excluded)

Large - 4 x Max 75W E27 (excluded)

IP Code: 20

**Dimming:** In line dimmer included on cable.

**Dimensions: Medium** 

Shade: Ø67cm Height: 139cm

Large

Shade: Ø90cm Height: 185cm

Cable Length: 300cm

For all sales and technical enquiries, please contact:

+44 (0)114 263 4266

info@davidvillagelighting.co.uk

www.davidvillagelighting.co.uk