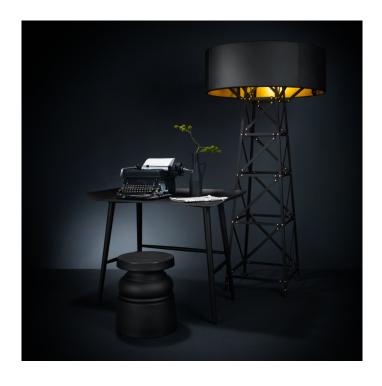

### **Construction Lamp by Moooi**

Joost van Bleiswijk designed the Construction Lamp Collection by merging his curiosity and expert skills with a final touch of his passion for vintage toys. With a series of tools and screws in his worskop, van Bleiswijk constructed a whole new idea! The floor lamps are available in two sizes (Medium and Large) and two colour options: matt black with brass screws or matt white / wood with brass screws.

The beauty of this design lies in the details, a series of joints that remind us of Victorian cast iron elements and they all come together to form a shape of an electrical pole, in its traditional design. A lamp with a hint of industrial influences and a playful touch. In the same way that old toys or scaffolding were manual put together, the Construction lamps are assembled by hand.