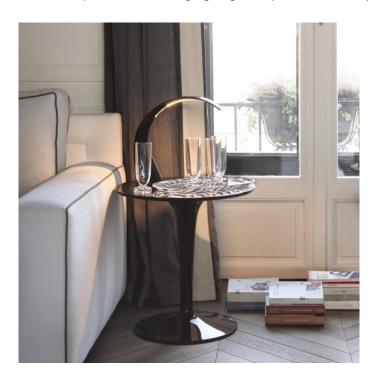

## Taj Mini by Kartell

More than just a light, the Taj Mini is a luminous sculpture, a strong presence whether you use it at home or the office. The design, by Ferruccio Laviani, deviates from the typical articulated and joined stereotype with a single form serving just its purpose. At the same time, the LED technology for the fully optimise and minimise the light source to its fullest.

This is the mini version, the smaller sibling to the Taj Table Lamp, and can be used everywhere around the house and looks fantastic as beside table light. The Mini Taj is available in various colour options.