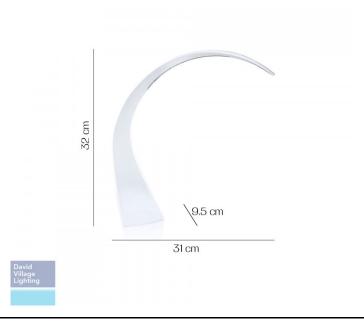

#### PRODUCT SPECIFICATION

Light Source: 2.8W, 2700K

IP Code:

Dimensions: 31 cm length

32 cm height 9.5 cm width

For all sales and technical enquiries, please contact:

+44 (0)114 263 4266

info@davidvillagelighting.co.uk