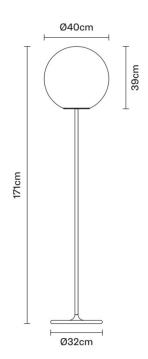

#### PRODUCT SPECIFICATION

Light Source: 1 x Max 150W E27 (excluded)

IP Code: 40

**Dimming:** In-line on/off switch on the cable.

Dimensions: Shade: Ø40cm

Shade Height: 39cm Full Height: 171cm