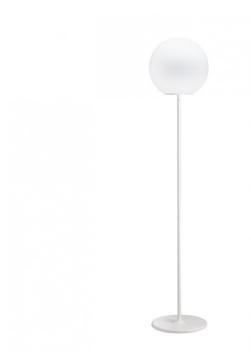

## Fabbian Lumi Sfera Floor Lamp

LA6546

SOURCE: https://www.davidvillagelighting.co.uk/product/Fabbian-Lumi-Sfera-Floor-Lamp/13412

## Fabbian Lumi Sfera Floor Lamp

The Fabbian Lumi Sfera Floor Lamp is a sleek and minimalistic way to illuminate your interior. The lighting solution features a satin finish white blown glass diffuser, with a painted metal slender stem and base. Designed by Alberto Saggia & Valerio Sommella, the Lumi Sfera aims to move away from the generic 'bulb-shaped' diffuser whilst adding a touch of elegance to your space. The name stems from the Finnish expression for 'snow' which was inspired by the pure white finish of the floor lamp.