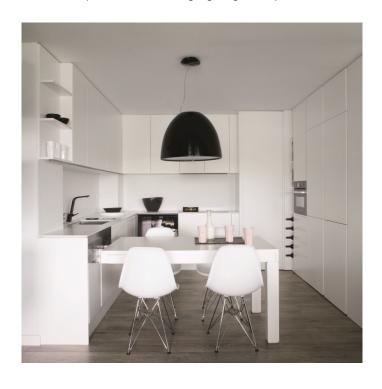

## **Artemide Nur LED Pendant Light**

The Nur lights were designed to host LED technology, making them eco-friendly and energy efficient. The design belongs to the founder of the Artemide Group, Ernesto Gismondi. A minimal design yet its bare size and dome shape complements any space, whether residential or commercial. Nur pendants add the bit of personality you need into any room, emitting a soft and subtle light.

The Nur LED Pendant is available in two sizes, the large Nur 1618 and the Nur Mini. Nur 1618 comes in aluminium grey and anthracite grey, while Nur Mini is also available in a glossy white or black finish. Explore the <a href="Nur Collection">Nur Collection</a> which also includes a ceiling light, while each application is available with a retrofit light source.