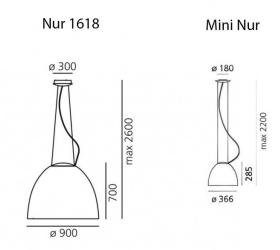

The Nur LED Pendant is available in two sizes, the large Nur 1618 and the Nur Mini. Nur 1618 comes in aluminium grey and anthracite grey, while Nur Mini is also available in a glossy white or black finish. Explore the <a href="Nur Collection">Nur Collection</a> which also includes a ceiling light, while each application is available with a retrofit light source.

#### PRODUCT SPECIFICATION

**Light** Nur 1618 - 80W, 3000K, 4308 lumens **Source:** Mini Nur - 30W, 2700K, 1287 lumens

Dimming: Dimmable with Push to make/switch dimming,

dimmable using push to make switches. Please consult your electrician, additional wiring may be

required on site.

Dimensions: Nur 1618 - Ø90cm, 70cm H, 260cm cable

Mini Nur - Ø36cm, 28.5cm H, 200cm cable

For all sales and technical enquiries, please contact:

+44 (0)114 263 4266

info@davidvillagelighting.co.uk