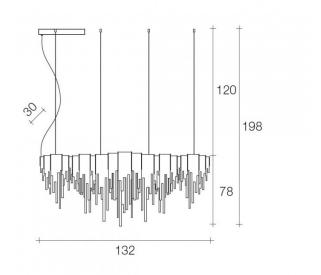

#### PRODUCT SPECIFICATION

Light

45W, 3000K, 53000 lumens

Source:

IP Code: 20

**Dimming:** 

Dimmable via 0-10V dimming systems. Please

consult your electrician, additional wiring may be

required on site.

Dimensions: Width: 132cm

Height: 78cm Depth: 30cm Drop Height: 120cm

For all sales and technical enquiries, please contact:

+44 (0)114 263 4266

info@davidvillagelighting.co.uk

www.davidvillagelighting.co.uk