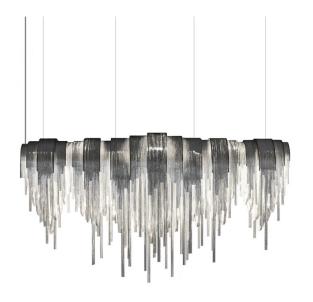

## **Terzani Volver Linear Suspension** Light

A design by Diego Bassetti and architect Andrea Panzeri of Studio 14, the Terzani Volver was the brands first ever LED suspension light. This geometric design combines thin metal chains with a linear structure to create a luminaire that is both elegant and modern. The Terzani Volver LED Linear Suspension combines technology and art to achieve a new level of luxury.

The LED technology of the Volver is fitted along the inner structure and produces a functional downlight that creates beautiful lighting effects through the chains and can be easily dimmed to suit your needs. It is a beautiful addition above desks, dining tables and kitchen islands in large residential properties. Similarly, it is a highly functional luminaire for commercial interiors such as above reception areas in hotel lobbies.