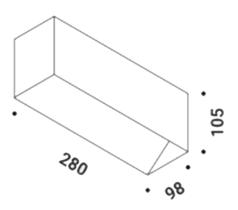

#### PRODUCT SPECIFICATION

Light Source: 1 x 17.5W LED R7s (excluded)

IP Code: 20 Dimming: Dimmable via mains phase dimming Dimensions: Width: 28cm Height: 10.5cm Depth: 9.8cm

For all sales and technical enquiries, please contact: