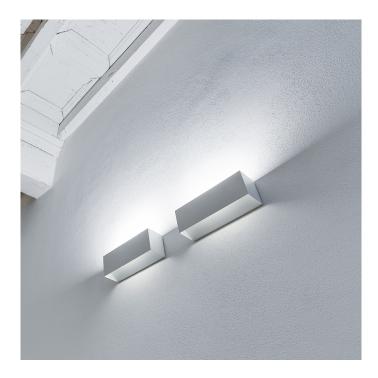

## Davide Groppi Piu Wall Light

Davide Groppi designed the Piu Wall Light with pure form and simplicity in mind. The Piu Wall Light can be featured in both commercial and residential environments thanks to its sleek, minimalistic design. The rectangular metal structure merges into the surrounding space and becomes an architectural element. Providing both upward and downward light, this Piu Wall Light can be used decoratively as well as functionally, creating a versatile lighting solution for all situations, whether in the hospitality sector, bars, or restaurants.

David

Village Lighting

The Piu Wall Light is constructed from powder-coated, matte white painted metal. This wall light can be strategically positioned to produce an aesthetically pleasing sequence, resulting in a clean and striking ensemble.