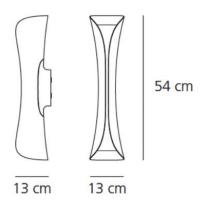

#### PRODUCT SPECIFICATION

Light Source: 2 x 10W GU10 LED dimmable (included)

IP Code: 20

**Dimming:** Dimmable via mains phase dimming.

Dimensions: 54 cm height

13 cm width 13 cm depth

For all sales and technical enquiries, please contact: