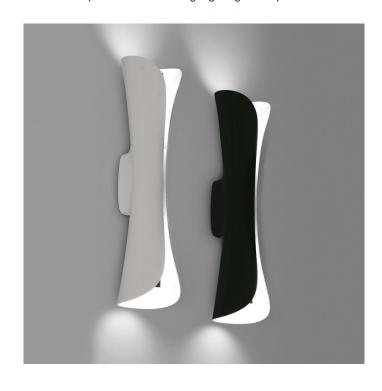

## **Cadmo Wall Light by Artemide**

Part of the Cadmo collection, designed by Karim Rashid, that includes the Red Dot Award winning floor lamp. Made with an ABS panel, that protects and emits an indirect and diffused light. The light takes two GU10 LED bulbs, and you can dim the light via mains phase dimming. Cadmo wall light is available in a black/white or white colour that can suit any interior. The design also won the iF Product Design Award (2010).