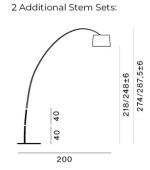

#### **Additional Stem Sets:**

An additional stem set is available for the Foscarini Twiggy Floor to expand the length of the arching stem. Please see the specification image for more information. Please **contact us** for further information and pricing.