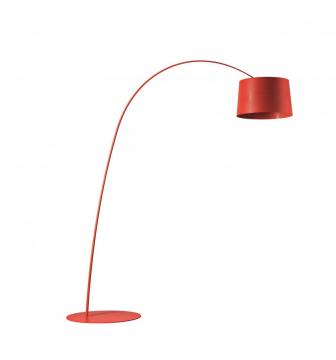

## Foscarini Twiggy LED Floor Lamp

The Twiggy LED floor lamp is a dynamic and vibrant choice that can be adjusted and moved to direct the light where you need and create the atmosphere you want. The floor lamp has a slender fishing rod-like stem which acts to suspend the shade and light emission away from its origin, making it the perfect choice for living space. The floor light comes with two weights which can be used to discreetly vary the height of the shade by around 20cm varying how concentrated the light emission is.

The Twiggy floor light is available in six colour finishes, graphite, white, black, greige (mix of grey and beige), burgundy and crimson. You can also have a consistent lighting scheme by matching with other lights from the <a href="Foscarini Twiggy Collection">Foscarini Twiggy Collection</a> which includes table lamps, pendants and an XL version of the floor lamp.

### PRODUCT SPECIFICATION

Light Source: 28W, 2700K, 3840 Lumens

IP Code: 20

Dimensions: Shade: Ø46cm

Shade Height: 29cm Base: Ø60cm

Reach Without Additional Stems: 170cm Height Without Additional Stems: 211cm-223cm Standard: