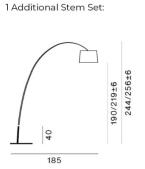

#### **Additional Stem Sets:**

An additional stem set is available for the Foscarini Twiggy Floor to expand the length of the arching stem. Please see the specification image for more information. Please **contact us** for further information and pricing.