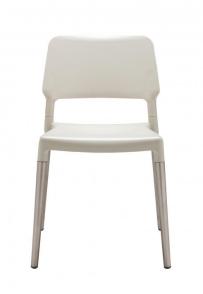

### Santa & Cole Belloch Outdoor Chair

The Lagranja design studio was commissioned by Santa & Cole to create a chair for their headquarters in Belloch, Barcelona. The collection included a series of chairs with natural beech legs and an outdoor chair with anodised aluminium legs. The Belloch outdoor chair, in a white finish, is perfect for any exterior setting, whether for a residential or work environment. The chairs can easily be stacked on top of each other, recommended up to four at a time, so they may be stored using very little space.

The chair is a sleek, modern and truly comfortable design, that you can use for hours and even won the 2009 IIDA (Award of Excellence) award. For a matching indoor chair, you can choose the Belloch chair, available in white, grey, black, red, green or brown and wooden legs.