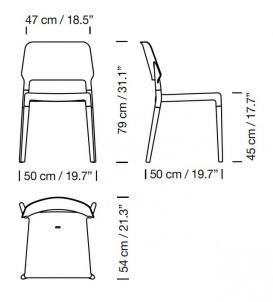

#### PRODUCT SPECIFICATION

Dimensions: Height: 79cm

Width: 50cm Depth: 54cm Seat Height: 45cm Seat Width: 47cm