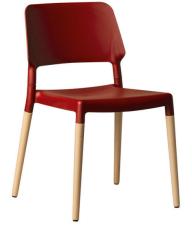

## Santa & Cole Belloch Chair

Santa & Cole asked from Lagranja Design Studio to create a multipurpose chair for their Belloch office in Barcelona. The result was a chair both simple and modern with plastic used for the seat and back paired with beech wood legs. The chair is perfect for indoor settings, but the collection also includes an <u>outdoor chair</u> in white with aluminium legs.

David

Village Lig<u>hting</u>

The chairs are stackable, allowing you to easily store them without taking up too much space. The Belloch chair offers superior comfort for either leisure or work settings, for both residential and commercial settings as it does for Santa & Cole's headquarters. The chair is available in five colours, white, light grey, black, green or red and the design won the IIDA (Award of Excellence) award in 2009.