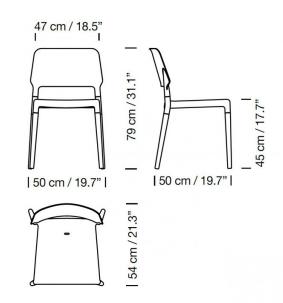

## PRODUCT SPECIFICATION

Dimensions: Height: 79cm Width: 50cm Depth: 54cm Seat Height: 45cm Seat Width: 47cm

For all sales and technical enquiries, please contact:

+44 (0)114 263 4266 info@davidvillagelighting.co.uk www.davidvillagelighting.co.uk