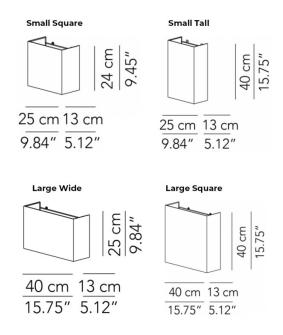

Dimming: Dimmable via mains phase dimming.

**Dimensions: Small Square:** 

Width: 25cm Height: 24cm Depth: 13cm

Small Tall: Width: 25cm Height: 40cm Depth: 13cm

Large Square: Width: 40cm Height: 40cm Depth: 13cm

Large Wide: Width: 40cm Height: 25cm Depth: 13cm

For all sales and technical enquiries, please contact:

+44 (0)114 263 4266

 $in fo @\, david vill agelighting. co. uk$ 

www.davidvillagelighting.co.uk