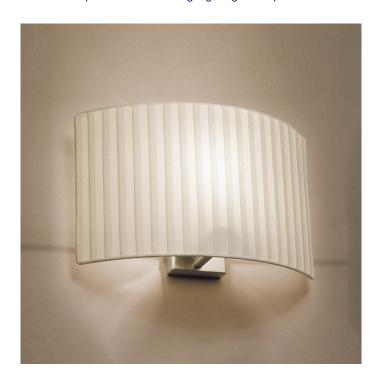

## **Bover Wall Street Wall Light**

The Bover Wall Street Wall Light is a timeless design by Joana Bover. It consists of a metal frame with a curved shade, hand wrapped in either cream or white ribbon. This wall light also offers three different size options, making it perfect for both residential and public spaces.

Due to the curved shade, the Bover Wall Street produces an ambient indirect light, avoiding any glare. The smaller sizes make beautiful additions to your home, acting as a cosy reading light or a mood light above your bedside table. It can also illuminate the hallways of your home without occupying too much space. The larger Wall Street is perfect in commercial spaces, especially in the hospitality sector; utilise it to cast a warm glow across your bar, restaurant, library or café.