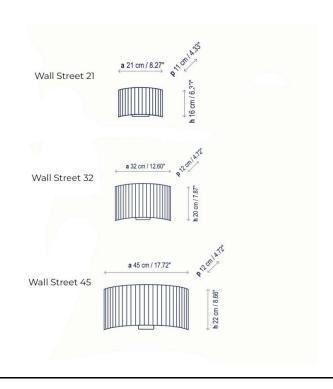

#### PRODUCT SPECIFICATION

Light Source: 1 x Max 9W E27 LED (excluded)

IP Code: 20

**Dimming:** Dimmable via mains phase dimming.

**Dimensions: Wall Street 21:** 

Height: 16cm Width: 21cm Depth: 11cm

Wall Street 32:

Height: 20cm Width: 32cm Depth: 12cm

Wall street 45:

Height: 22cm Width: 45cm Depth: 12cm

For all sales and technical enquiries, please contact:

+44 (0)114 263 4266

info@davidvillagelighting.co.uk

www.davidvillagelighting.co.uk