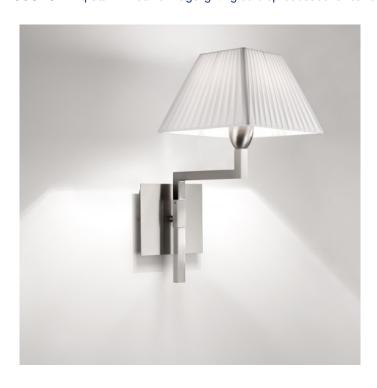

## PRODUCT DESCRIPTION

Bover Carlota Wall Light

The Carlota features a swivel arm that allows for easy, swift movement. Switch is mounted on base plate.

Lamp excluded.

This version of the lamp is with a White translucent ribbon shade & Nickel structure, other finishes are available.