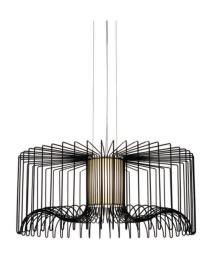

## **ModoLuce Icaro Mega Suspension**

The ModoLuce Icaro Mega Suspension is a striking pendant light that merges industrial design with sculptural elegance. Featuring a distinctive metal structure made from black matte steel wires with a central fabric diffuser, the Icaro evokes a sense of weightless flight, inspired by the wings of its namesake. This minimalist yet impactful design is brought to life by the warm, even glow of its light, delicately diffused to create a soothing atmosphere.

Ideal for both residential and commercial settings, the Icaro Mega Suspension is a perfect centrepiece for modern interiors, enhancing spaces such as dining areas, living rooms, or high-ceilinged foyers. Its bold aesthetic and large range of colour choices pairs seamlessly with industrial or contemporary décor. For added versatility, an outdoor version with an IP65 rating is available upon request, allowing the Icaro Mega Suspension to illuminate patios or exterior spaces with the same dramatic flair.