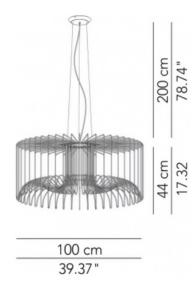

#### PRODUCT SPECIFICATION

Light Source: 1 x Max 70W E27 (Excluded)

IP Code: 20

Dimming: Dimmable via mains phase dimming.

Dimensions: Shade: Ø100cm

Height: 44cm

Cable Length: 200cm