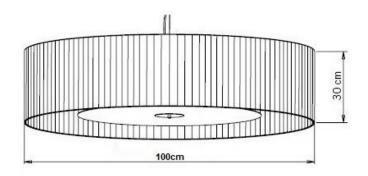

# **Modoluce Cilindro Pleat Suspension**

The diffuser is cotton pleated fabric, in white beige or black (other colours are available). Lower diffuser in opal flexi-glass. With steel suspension cables.

The Cindi Suspension exhibits an elegant and contemporary design.

#### PRODUCT SPECIFICATION

Light Source: 4 x Max 105W E27 (excluded)

IP Code: 20

For all sales and technical enquiries, please contact:

+44 (0)114 263 4266

info@davidvillagelighting.co.uk

www.davidvillagelighting.co.uk