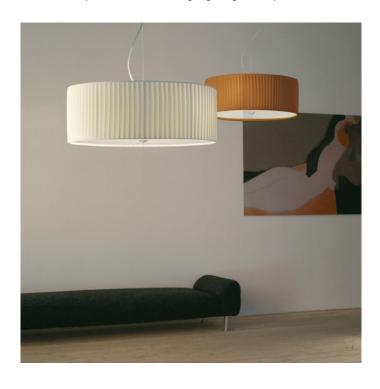

# **Modoluce Cilindro Pleat Suspension**

The diffuser is cotton pleated fabric, in white beige or black (other colours are available). Lower diffuser in opal flexi-glass. With steel suspension cables.

The Cindi Suspension exhibits an elegant and contemporary design.