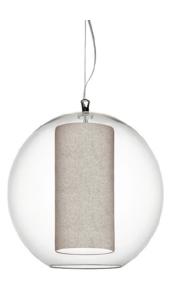

### ModoLuce Bolla Suspension

The ModoLuce Bolla Suspension seamlessly blends geometric form with material contrast, resulting in a captivating and versatile lighting solution. Designed by Grasselli + Modo Luce R&D, this pendant lamp features an elegant outer 'bubble' made from transparent PMMA, paired with a cylindrical inner diffuser that creates a soft, ambient glow. The inner diffuser is available in a range of materials, including cotton, washable fabric, pleated fabric, and pleated ribbon, with colour options such as opal, orange, and red to complement various interior styles.

David

Village Lighting

This contemporary pendant light can be displayed individually for a striking focal point or arranged in clusters to create a visually dynamic effect. Ideal for both residential and commercial applications, the Bolla Suspension is perfect for living spaces, dining areas, and stylish hospitality environments. The combination of transparent plastics with rich fabric textures ensures that the Bolla Suspension is as functional as it is visually stunning.