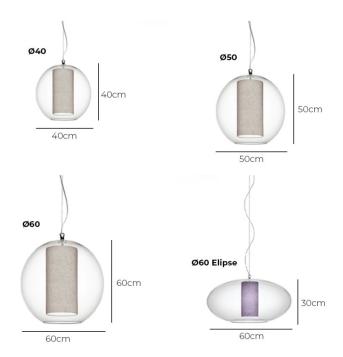

#### Dimensions: Ø40:

Shade: Ø40cm Shade Height: 40cm

Ø50: Shade: Ø50cm Shade Height: 50cm

Ø60: Shade: Ø60cm Shade Height: 60cm

Ø60 Elipse: Shade: Ø60cm

Shade Height: 28cm

Cable Length (All Sizes): 200cm