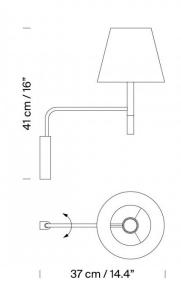

#### PRODUCT SPECIFICATION

Light Source: 1 x Max 3.4W E27 LED (included)

IP Code: 20

**Dimming:** Dimmable via mains phase dimming.

Dimensions: Shade: Ø20cm

Shade Height: 16cm Height: 41cm

Depth: 37cm

For all sales and technical enquiries, please contact: