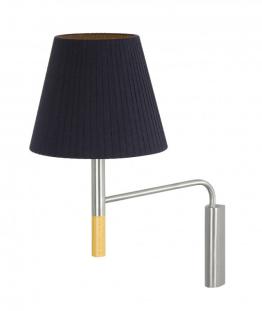

## Santa & Cole BC3 Wall Light

The BC3 wall light embodies top-quality design and functionality. Designed by the Santa & Cole design team in the mis '90s, the BC3 wall lamp is the hard-wired version of its sibling, the BC1 Wall Light. With a pivoting arm that creates an elbow joint with a separate piece into the wall, a satin nickel structure is paired with a beech wood handle to easily move the lamp away or towards the user.

The wall light also comes with a choice of 7 colourful lampshades, in either a ribbon material in natural, red-amber, black, green, mustard and terracotta or a stitched beige parchment shade. The BC3 is perfect for use by sofas, armchairs and beds, being wonderful as a soft reading light with full versatility.