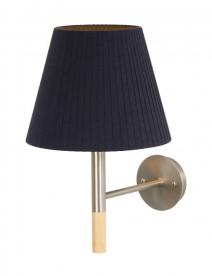

## Santa & Cole BC2 Wall Light

The BC2 wall light, part of the BC light collection, was designed by the Santa & Cole design team in 1995. This wall lamp embodies quality and sturdiness, having a simple yet effective aesthetic that is universal. The BC2 wall lamp has a fixed arm, with a satin nickel structure and beech wood detail, and hardwires into to the wall, similar to the  $\underline{\text{BC3}}$  and contrary to the  $\underline{\text{BC1}}$  that comes with a 3.5m cable and plug.

All of the BC lights have various lampshades to choose from: either a ribbon shade in natural, red-amber, black, green, terracotta and mustard or a stitched beige parchment shade. A light guaranteed to match any interior, with a unique look and stylish finish. Perfect for bedside lighting, in hallways or receptions, the BC2 wall lamp is an excellent choice for residential and commercial projects.