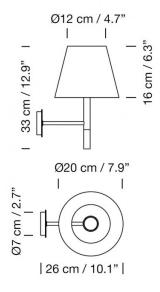

#### PRODUCT SPECIFICATION

Light Source: 1 x Max 3.4W E27 LED (included)

IP Code: 20

**Dimming:** Dimmable via mains phase dimming.

Dimensions: Shade: Ø20cm

Shade Height: 16cm Total Height: 33cm Depth: 26cm Wall Base: Ø7cm