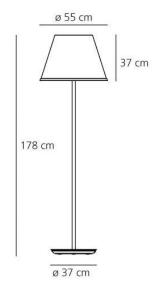

Dimensions: 178 cm height

55 cm shade 37 cm shade height 37 cm base 350°

For all sales and technical enquiries, please contact:

+44 (0)114 263 4266

info@davidvillagelighting.co.uk

www.davidvillagelighting.co.uk