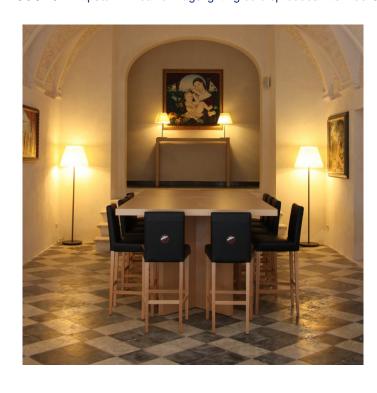

## **Artemide Choose Mega Floor Lamp**

The mega version of the Choose floor lamp, the Choose Mega lamp is a design by Mattheo Thun for Artemide. Choose is a modern take to the traditional abat-jour. A transparent polycarbonate diffuser takes a parchment paper insert and allows for a soft indirect and diffused light. Choose Mega has a double light emission, each controlled independently via the on/off switches on the cord, an upwards light from the top of the lamp and a downlight via three light bulbs.