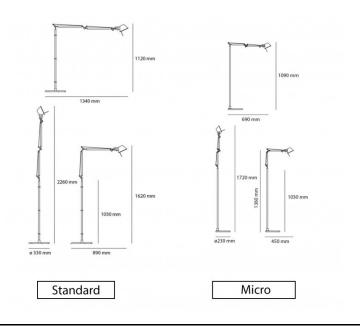

#### PRODUCT SPECIFICATION

Light Source: Standard: 10W, 3000K, 593 Lumens

Micro: 9W, 3000K, 461 Lumens

IP Code: 20

20

**Dimming:** Integrated dimmer on the product.

**Dimensions: Standard** 

Depth: 33-134cm Height: 112-226cm Base: Ø33cm

Micro

Depth: 23-69cm Height: 103-172cm Base: Ø23cm

For all sales and technical enquiries, please contact:

+44 (0)114 263 4266

info@davidvillagelighting.co.uk

www.davidvillagelighting.co.uk