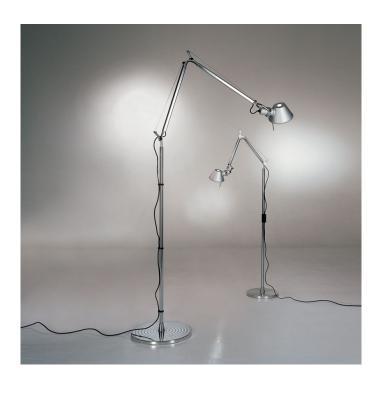

## **Artemide Tolomeo LED Floor Lamp**

The LED version of the Tolomeo Terra floor lamp, an award winning design by Michelle de Lucchi and Giancarlo Fassina. The Tolomeo LED floor lamp is available in two sizes, standard and micro and in an aluminium finish so you can find the right fit for your interior. The floor light is characterised by its flexibility, with a movable lampshade and an arm complete with a spring mechanism so you can direct the light exactly where you need to. Perfect as a reading light by your armchair or a task light at the desk, this floor lamp can be used in homes and at work.

The Tolomeo LED Terra floor lamp has an integrated LED light source, so you can have a long-lasting light that is environmentally friendly. This lamp is also stylish, as well as functional, exhibiting the chicness known in Italian design. Don't miss out on this iconic light and match with others from the <a href="Artemide Tolomeo collection">Artemide Tolomeo collection</a> to create a consistent lighting theme.