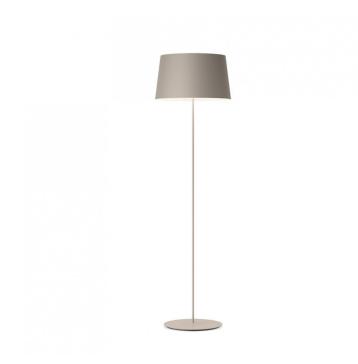

## **Vibia Warm Floor Lamp**

The Vibia Warm Floor Lamp is an unobtrusive and ambient lighting solution for a variety of spaces. Designed by Ramos & Bassols this floor lamp features a timeless silhouette and utilises the classic drum shade which is fitted with a methacrylate diffuser. The diffuser results in a cosy illumination which is projected both upwards and downwards to result in a more even dispersion of light. Vibia Warm projects not only a relaxing light but also an air of elegance, it is a versatile and decorative lighting solution that can blend into a range of interiors.

The Vibia Warm Floor Lamp is available in four neutral finishes (Beige, White, Brown and Green) offering options for varying personal styles and allowing you to even mix and match colours. The Warm Floor Lamp is a great addition to living spaces, dining rooms, hallways, hotel lobbies, libraries and even cafes or restaurants.

#### PRODUCT SPECIFICATION

Light Source: 3 x Max 12W E27 LED (excluded)

IP Code:

Dimming: In-line on/off switch on the cable.

**Dimensions:** Shade: Ø42cm

> Shade Height: 24cm Height: 150cm Base: Ø32cm Cable Length: 250cm

ø 42 cm ø 32 cm