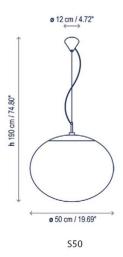

Elipse Pendant easy to maintain, specifically when it comes to cleaning.

The spherical diffuser not only provides a sleek and minimalistic design but it also results in a beautiful diffused light that is projected into your room. The light emission is ambient but also generous, you will not be sacrificing functionality for aesthetics - making the Elipse perfect for rooms where you need to provide a functional ambience such as hallways, kitchens and even lounge areas.

Canopy is available in white or satin nickel finish.

#### PRODUCT SPECIFICATION

Light Source: 2 x Max 15W LED E27 (excluded)

IP Code: 20

20

**Dimming:** Dimmable via mains phase dimming.

Dimensions: Elipse 30:

Ø30cm

Maximum Drop: 180cm Ceiling Rose: Ø12cm

Elipse 50: Ø50cm

Maximum Drop: 190cm Ceiling Rose: Ø12cm







## For all sales and technical enquiries, please contact:

+44 (0)114 263 4266

in fo@david vill agelighting.co.uk

www.davidvillagelighting.co.uk