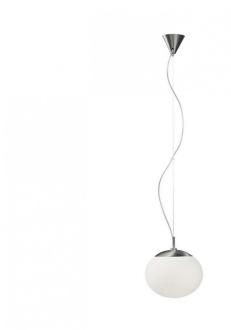

### **Bover Elipse Pendant Light**

The Bover Elipse Indoor Pendant light was designed by Alex Fernandez Camps and Gonzalo Mila in 2011. This luminaire features a spherical diffuser which is available in two sizes, and is crafted from high quality Polyethylene, guaranteeing durability. It also makes the Elipse Pendant easy to maintain, specifically when it comes to cleaning.

The spherical diffuser not only provides a sleek and minimalistic design but it also results in a beautiful diffused light that is projected into your room. The light emission is ambient but also generous, you will not be sacrificing functionality for aesthetics - making the Elipse perfect for rooms where you need to provide a functional ambience such as hallways, kitchens and even lounge areas.

Canopy is available in white or satin nickel finish.