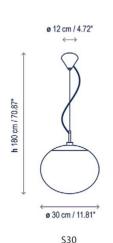

#### PRODUCT SPECIFICATION

Light Source: 2 x Max 15W LED E27 (excluded)

IP Code: 20

20

**Dimming:** Dimmable via mains phase dimming.

Dimensions: Elipse 30:

Ø30cm

Maximum Drop: 180cm Ceiling Rose: Ø12cm