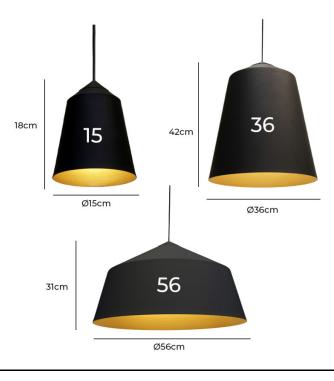

The Innermost Piccadilly Pendant Light is available in 3 sizes: Small (15cm), Medium (36cm) and Large (56cm).

#### PRODUCT SPECIFICATION

- Light Source: 15: 1x Max 60W E27 (excluded) 36 & 56: 1x Max 100W E27 (excluded) IP Code: 20
- **Dimming:** Dimmable via mains phase dimming.

**15**: Shade: Ø15cm Height: 18cm

Dimensions:

**36**: Shade: Ø36cm Height: 42cm

**56**: Shade: Ø56cm Height: 31cm

Cable Length: 400cm Ceiling Rose: Ø13cm x 5cm

David Village Lighting

For all sales and technical enquiries, please contact:

+44 (0)114 263 4266 info@davidvillagelighting.co.uk www.davidvillagelighting.co.uk