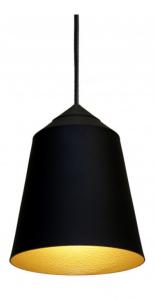

## **Innermost Piccadilly Pendant Light**

The Innermost Piccadilly Pendant Light, inspired by Victorian circus tents, is crafted in spun aluminium with a textured exterior and a contrasting interior that enhances its warm glow. Available in three finishes, black, white, and grey, the black and white options feature an antique gold interior, while the grey version includes a smooth white interior. With three sizes to choose from, the Piccadilly series can accommodate various needs, whether it's focused lighting for counters or broader coverage for larger rooms. Its conical ceiling rose and 4m braided cable match the pendant's exterior, adding an elegant finishing touch.

The Innermost Piccadilly Pendant Light is available in 3 sizes: Small (15cm), Medium (36cm) and Large (56cm).