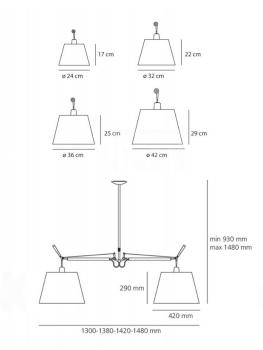

### PRODUCT SPECIFICATION

Artemide

LA6222

| Light Source: | 240 - max 2 x 17W E27 (excluded)        |
|---------------|-----------------------------------------|
|               | <b>320</b> - max 2 X 21W E27 (excluded) |
|               | 360 - max 2 X 21W E27 (excluded)        |
|               | 420 - max 2 X 21W E27 (excluded)        |
| IP Code:      | 20                                      |
| Dimming:      | Dimmable via mains phase dimming        |
| Dimensions:   | <b>240</b> - Ø24cm, L: 130cm            |
|               | <b>320</b> - Ø32cm, L: 138cm            |
|               | <b>360</b> - Ø36cm, L: 142cm            |
|               | <b>420</b> - Ø24cm, L: 148cm            |
|               |                                         |