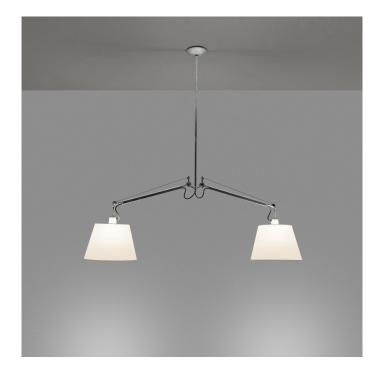

# Artemide Tolomeo Basculante 2 Bracci Suspension light

The Tolomeo Basculante 2 Bracci suspension light is part of the iconic <u>Artemide Tolomeo collection</u>, designed by the award winning Michelle de Lucchi & Giancarlo Fassina. This light is characterised by having two shades hanging beautifully at the end of each arm. The shade is made from parchment paper supported by a plastic and aluminium frame to create a wondrous and classic design.

The Tolomeo Basculante 2 Bracci suspension emits a direct light, bringing a warm glow to its surroundings. With 2 finishes and 4 different sizes to choose from you can find the right fit for your space. It hangs beautifully above a dining table or just about anywhere in your home, definitely an eye catcher!