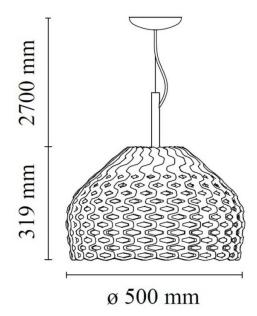

#### PRODUCT SPECIFICATION

Light Source: 1 x max 21W LED E27 (excluded)

IP Code: 20

**Dimming:** Dimmable via mains phase dimming

Dimensions: Ø50cm

Height: 31.9cm 270cm cable length