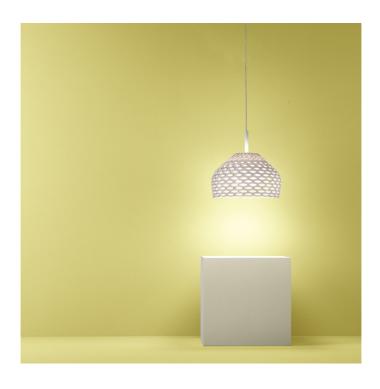

## **Tatou Pendant Light by Flos**

Named after the French word for armadillo, the Tatou collection of lights by designer Patricia Urquiola is inspired by classic antique Japanese armour. Like the armadillo and its protective leather shell, the Tatou offers a polycarbonate encased pendant providing diffused light.

The latticed polycarbonate shade of the Tatou pendant light is intricately designed and produces a show of shadows and light on the surrounding walls. The shade is made up of four identical polycarbonate elements, all interwoven to form a unified dome shape which diffuses light both up and down.

The Tatou pendant comes in a choice of white or ochre grey, and is ideal for a number of applications including living areas, hallways, bedrooms and kitchens. The Tatou range of lights also includes a table lamp and floor lamp.