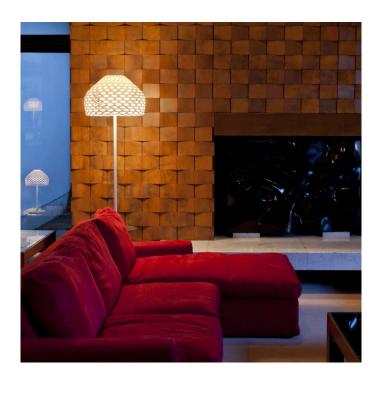

## **Tatou Floor Lamp by Flos**

With its distinctive shell like shade, the Tatou collection of lighting designs by Patricia Urquiola was inspired by classic Japanese armour. Tatou derives its name from the French word for armadillo and its influence can be seen in the intricate lattice diffuser which provides a soft light.

Available in two colours, ochre grey or white, the Tatou floor lamp provides a warm ambience and sits comfortable in a variety of environments including living rooms, conservatories, bedrooms and studies.