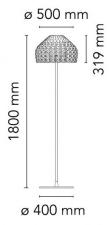

## PRODUCT SPECIFICATION

Light Source: 1 x max 21W LED E27 (excluded)

IP Code: 20

**Dimming:** In line dimmer included on cable

Dimensions: Ø50cm shade

31.9cm shade height 180cm height Ø40cm base

170cm cable length