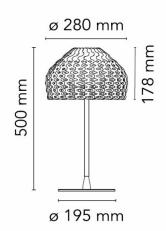

#### PRODUCT SPECIFICATION

Light Source: 1 x max 11.5W LED E27 (excluded)

IP Code: 20

**Dimming:** In line dimmer included on cable

Dimensions: Ø28cm shade

17.8cm shade height 50cm height Ø19.5cm base 150cm cable length