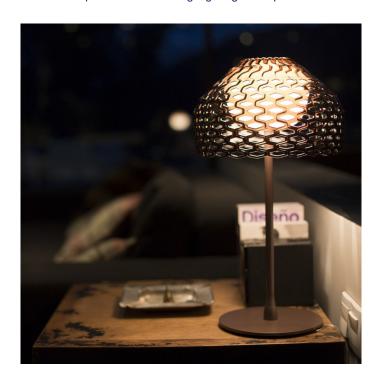

### **Tatou Table Lamp by Flos**

The Flos Tatou table lamp by designer Patricia Urquiola takes its name from the French word for 'armadillo' and provides both a decorative design and a practical lighting solution. Drawing influence from Japanese armour, the decorative shell-like shade is made from four identical polycarbonate elements, all interwoven to form a unified dome shape.

Available in white and ochre grey, the Tatou table light offers a diffused glow which forms a play of light and shadows on surrounding walls due to its latticed shade. The Tatou offers a functional and stylish lighting solution suitable for a bedside table, hallway or desk light. The Tatou collection by Flos also includes a pendant available in two sizes and a floor lamp.