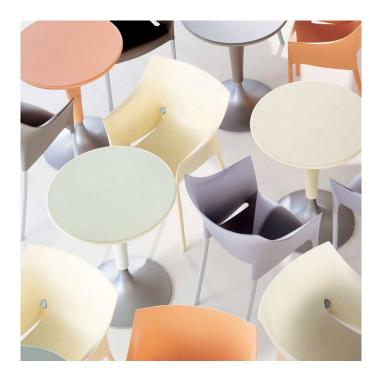

# Dr NO Chair by Kartell

A Kartell classic, the Dr NO Chair is best known for both its functionality and beauty. The chair is durable and not affected be temperature changes and weather conditions and can be stacked on top of each other to save space.

An slick and elegant design, available in four pastel colours while the material makes it easy to clean and ready to use at any time! The Dr NO has a comfortable and welcoming seat while the combination of its attributes make the chair an excellent choice for outdoor use.