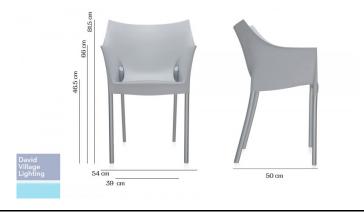

### PRODUCT SPECIFICATION

Dimensions: 54 cm width

50 cm depth 81.5 cm height 66 cm arm rest height 46.5 cm seat height

For all sales and technical enquiries, please contact:

+44 (0)114 263 4266

info@davidvillagelighting.co.uk